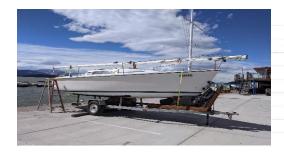

cushions in royal blue pattern, full set of cockpit cushions, anchor with chain and 100 ft of line, mast raising system & galvanized trailer with telescoping tongue for ramp launching plus newer tires.