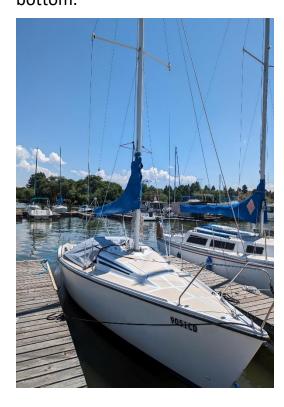

## 1986 HUNTER 23 with shoal draft, (2.25 ft) wing keel

Price: \$3,600 Charlie Newman 541-601-0391

Hunter 23 in good condition with: main, 110% jib & 150% genoa sails, lazy jack system for main sail, white painted spars, winches for both main & jib on the mast, full set of like new interior

cushions in royal blue pattern, full set of cockpit cushions, anchor with chain and 100 ft of line, mast raising system & galvanized trailer with telescoping tongue for ramp launching plus newer tires.

Note: Have never touched bottom.

| Hull Type:       | Wing Keel              |
|------------------|------------------------|
| Rigging Type:    | Fractional Sloop       |
| LOA:             | 23.25 ft               |
| LWL:             | 19.58 ft               |
| S.A. (reported): | 236.00 ft <sup>2</sup> |
| Beam:            | 8.00 ft                |
| Displacement:    | 2,450.00 lb            |
| Ballast:         | 800.00 lb              |
| Max Draft:       | 2.25 ft                |
| Construction:    | FG                     |