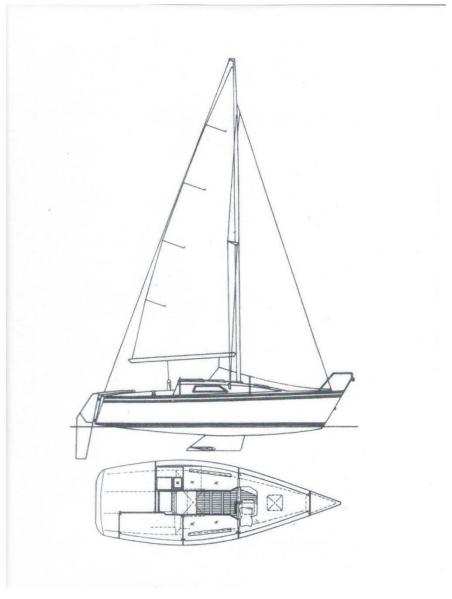

## 1986 HUNTER 23 with shoal draft, (2.25 ft) wing keel

Price: \$3,600 Charlie Newman 541-601-0391

Hunter 23 in good condition with: main, 110% jib & 150% genoa sails, lazy jack system for main sail, white painted spars, winches for both main & jib on the mast, full set of like new interior